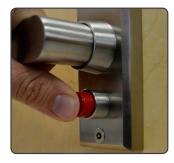

#### **Simple Locking**

One simple push of the button below the lever assures the teacher that their door is properly secured. This one punch approach allows the teacher to instantly focus on either sheltering in place or evacuation of the children. Precious seconds and minutes are saved with this system.

#### **Keyless Instant Lockdown**

No Scrambling To Find Key, Simply Press Button