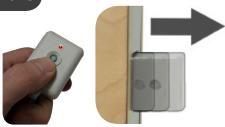

#### Electrified Mortise Option Available

One simple push of the teacher's pendant or with the button below the lever assures the teacher that their door is properly secured.

Instant Locking!