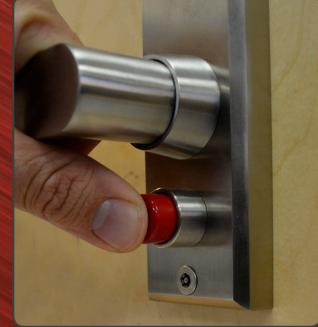

#### **Simple Locking**

One simple push of the button below the lever assures the teacher that their door is properly secured. This one punch approach allows the teacher to instantly focus on either sheltering in place or evacuation of the children. Precious seconds and minutes are saved with this system.

#### **Keyless Instant Lockdown**

No Scrambling To Find Key, Simply Press Button