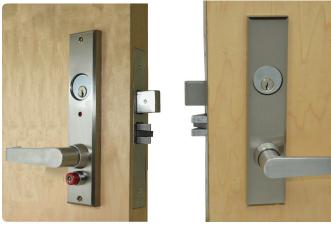

## Mortise Lockset Model

Inside

Outside

#### **Superior Intruder Protection**

Full Inch Stainless Steel Deadbolt & Latch

#### **Keyless Instant Lockdown**

No Scrambling To Find Key, Simply Press Button

#### **Visual Indicator**

Notifies Door Is Deadbolted & Outside Lever Is Locked

### Never Locked Inside Classroom

Single Motion Retracts Deadbolt & Allows Exiting