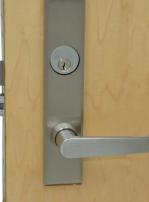

## Cylindrical Lockset Model

Inside

Outside

### **Superior Intruder Protection**

Full Inch Stainless Steel Deadbolt & Latch

#### **Keyless Instant Lockdown**

No Scrambling To Find Key, Simply Press Button

#### Visual Indicator

Notifies Door Is Deadbolted & Outside Lever Is Locked

#### Never Locked Inside Classroom

Single Motion Retracts Deadbolt & Allows Exiting