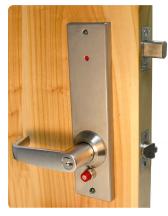

# The First Classroom Intruder Lock To Give Students The Security & Protection Of Instant Deadbolt Locking

Mortise Model

The QID intruder lock is designed to provide maximum deadbolt protection when an intruder is identified within the school. We deadbolt our homes against forced entry; Why wouldn't we deadbolt our children's classrooms to better withstand an attack?

#### **Simple Locking**

One simple push of the button below the lever assures the teacher that their door is properly secured. This one punch approach allows the teacher to instantly focus on either sheltering in place or evacuation of the children. Precious seconds and minutes are saved with this system.

#### **Everyday Use**

The QID works as a regular classroom function lock for everyday use, and jumps to deadbolt and lock the door for emergency use. QID series locks can retrofit to existing doors or be used in new construction.