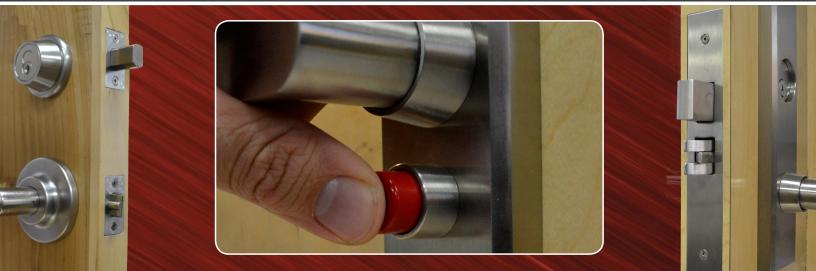

#### **Simple Locking**

One simple push of the button below the lever assures the teacher that their door is properly secured. This one punch approach allows the teacher to instantly focus on either sheltering in place or evacuation of the children. Precious seconds and minutes are saved with this system.

#### **Keyless Instant Lockdown**

No Scrambling To Find Key, Simply Press Button