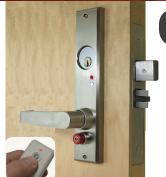

#### Electrified Mortise Option Available

One simple push of the teacher's pendant or with the button below the lever assures the teacher that their door is properly secured.

Instant Locking!

## Mortise Lockset Model

Inside

Outside