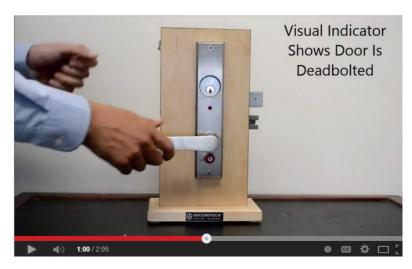

#### **Visual Indicator**

Notifies Door Is Deadbolted & Outside Lever Is Locked

#### Visual Indicator

Notifies Door Is Deadbolted & Outside Lever Is Locked