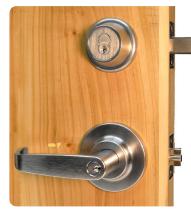

Cylindrical Model

## Cylindrical Lockset Model

Inside

Outside

### **Superior Intruder Protection**

Full Inch Stainless Steel Deadbolt & Latch

#### **Keyless Instant Lockdown**

No Scrambling To Find Key, Simply Press Button

#### Visual Indicator

Notifies Door Is Deadbolted & Outside Lever Is Locked

#### Never Locked Inside Classroom

Single Motion Retracts Deadbolt & Allows Exiting